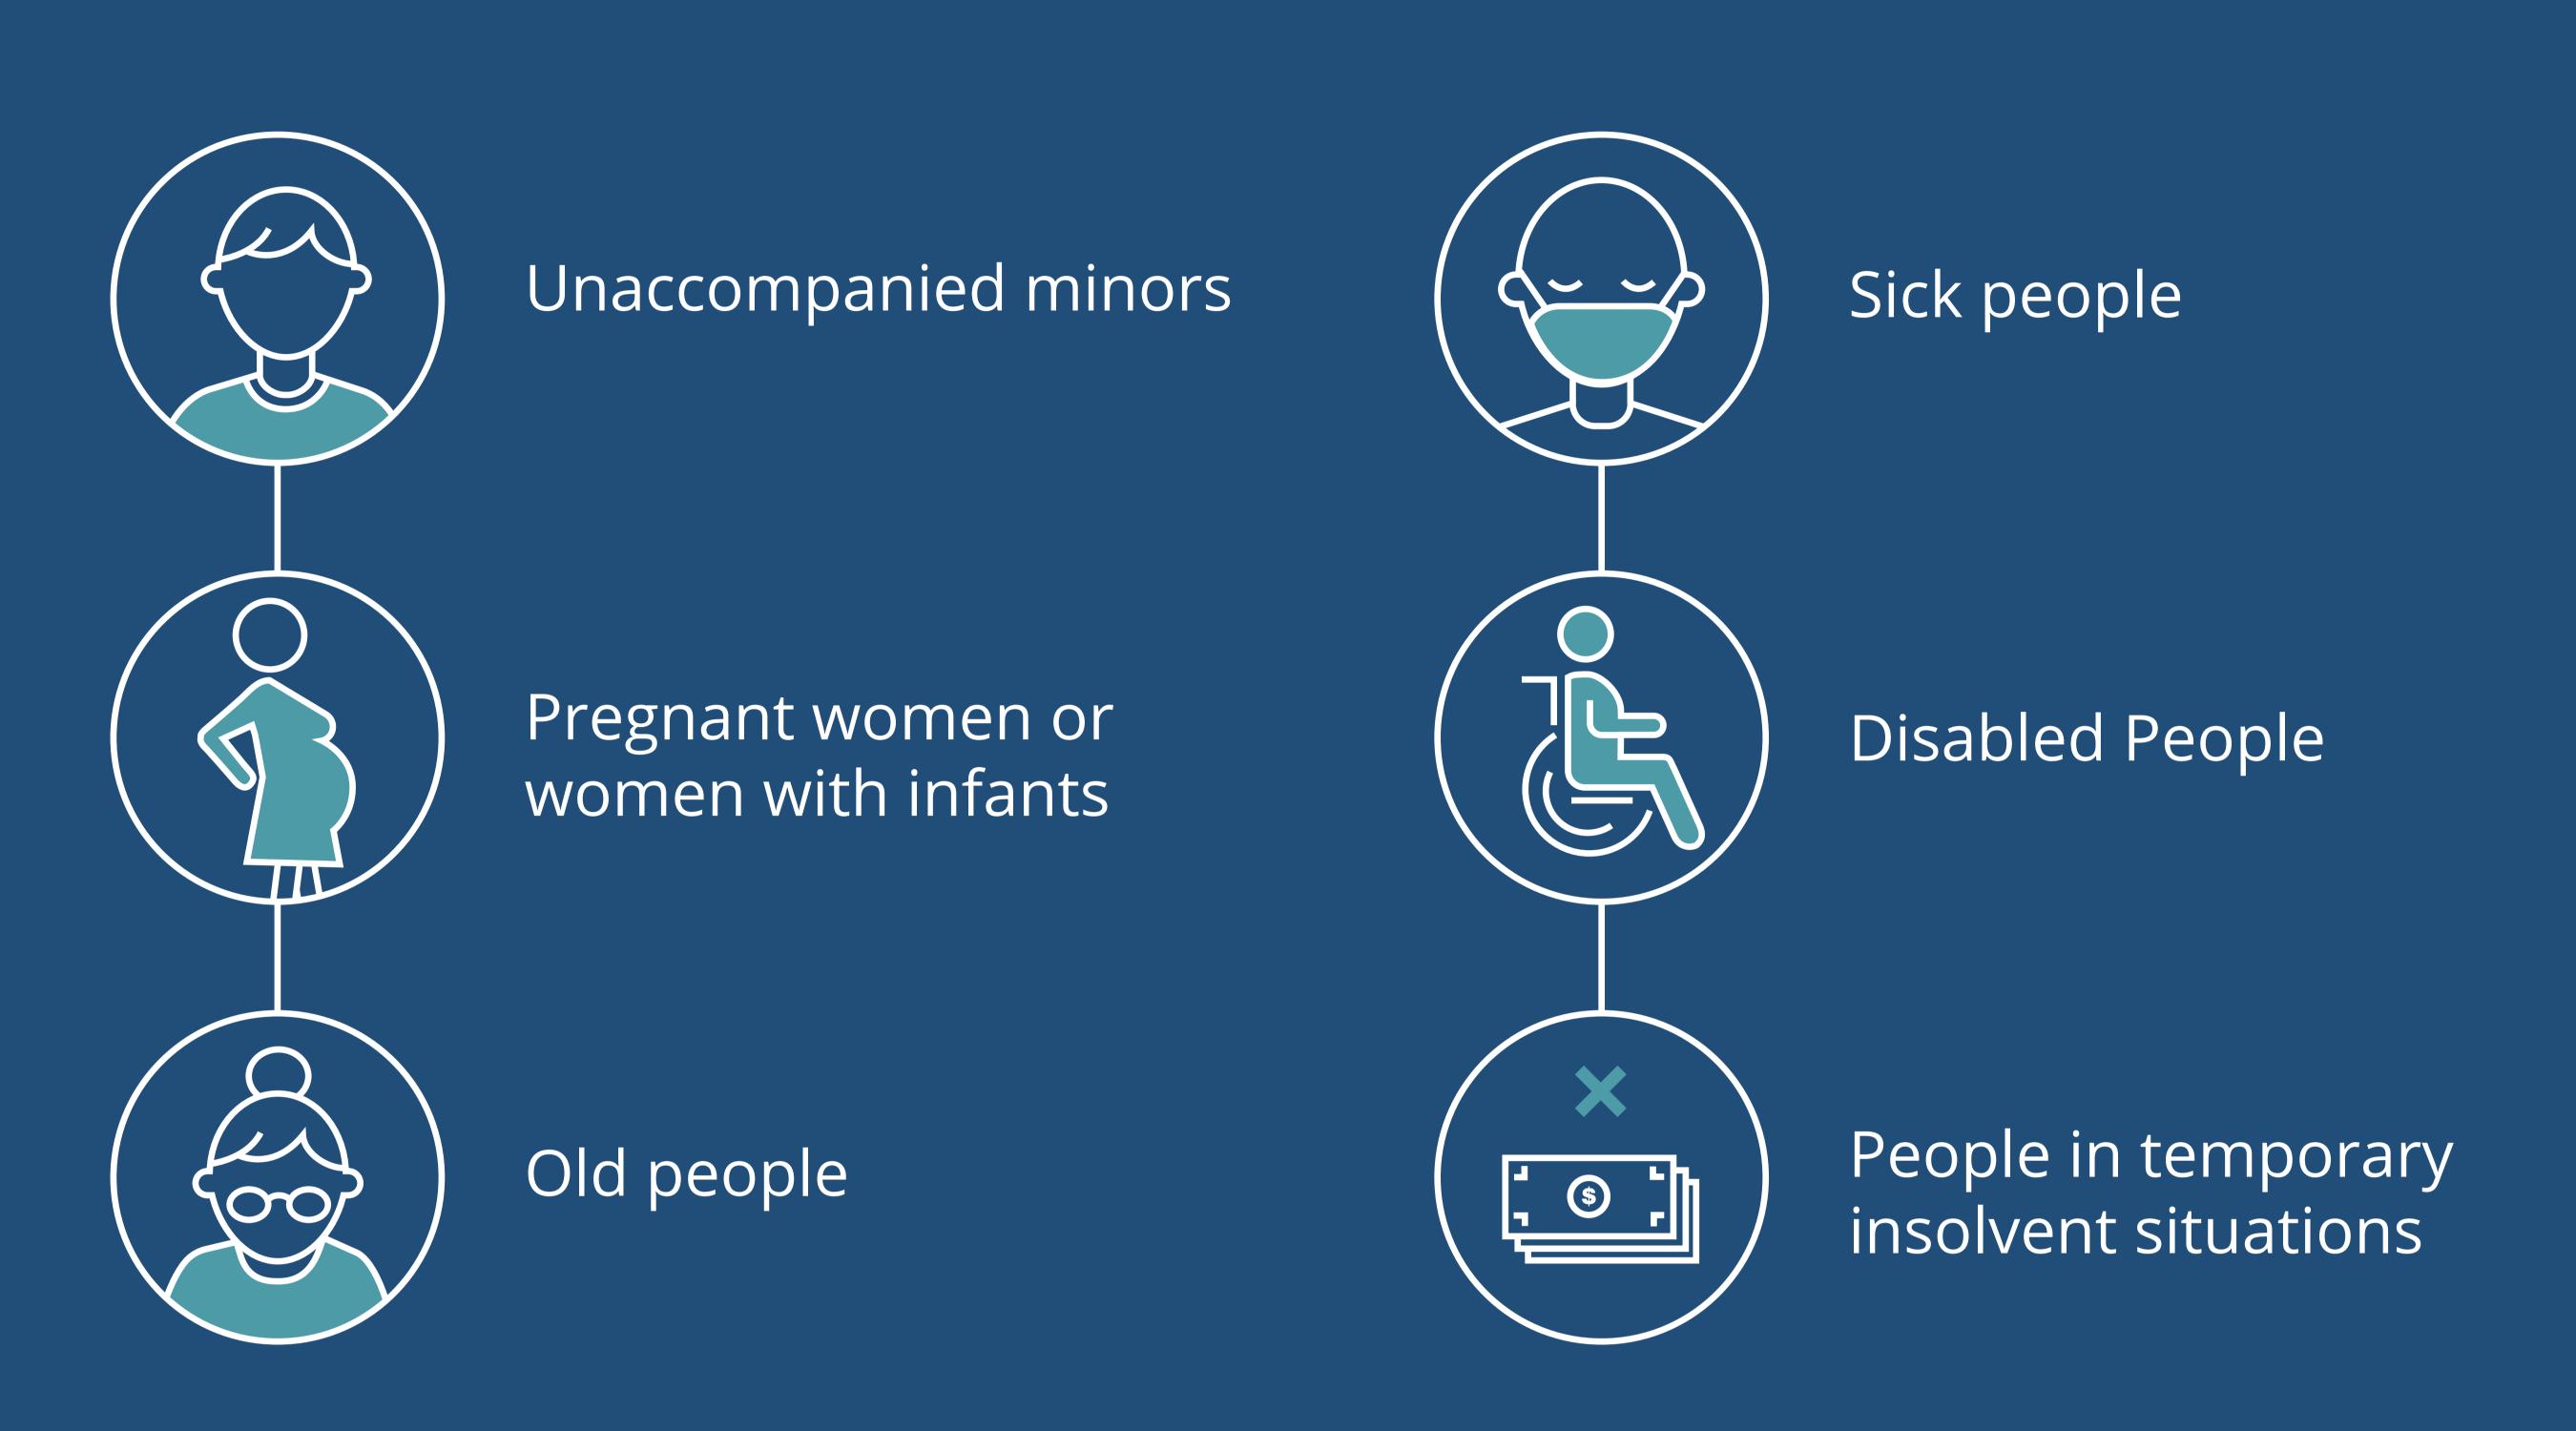

## ARE YOU LIVING UNDER VULNERABLE CONDITIONS? THE CONSULATE HELPS YOU GET BACK HOME

If you are living under vulnerable conditions, or if you have a relative who is, you can go to the consulate to request assistance to go back to Mexico.

The **repatriation program for people in vulnerable situations** offers advice and support to get everything ready.

## Who can receive support?



## What do I need to receive this support?

**You must be Mexican**, submit all the required documents (proof of identity and nationality) and comply with the provisions set forth by the consulate. Go to the nearest consulate and ask about this program.

## Please consider that: