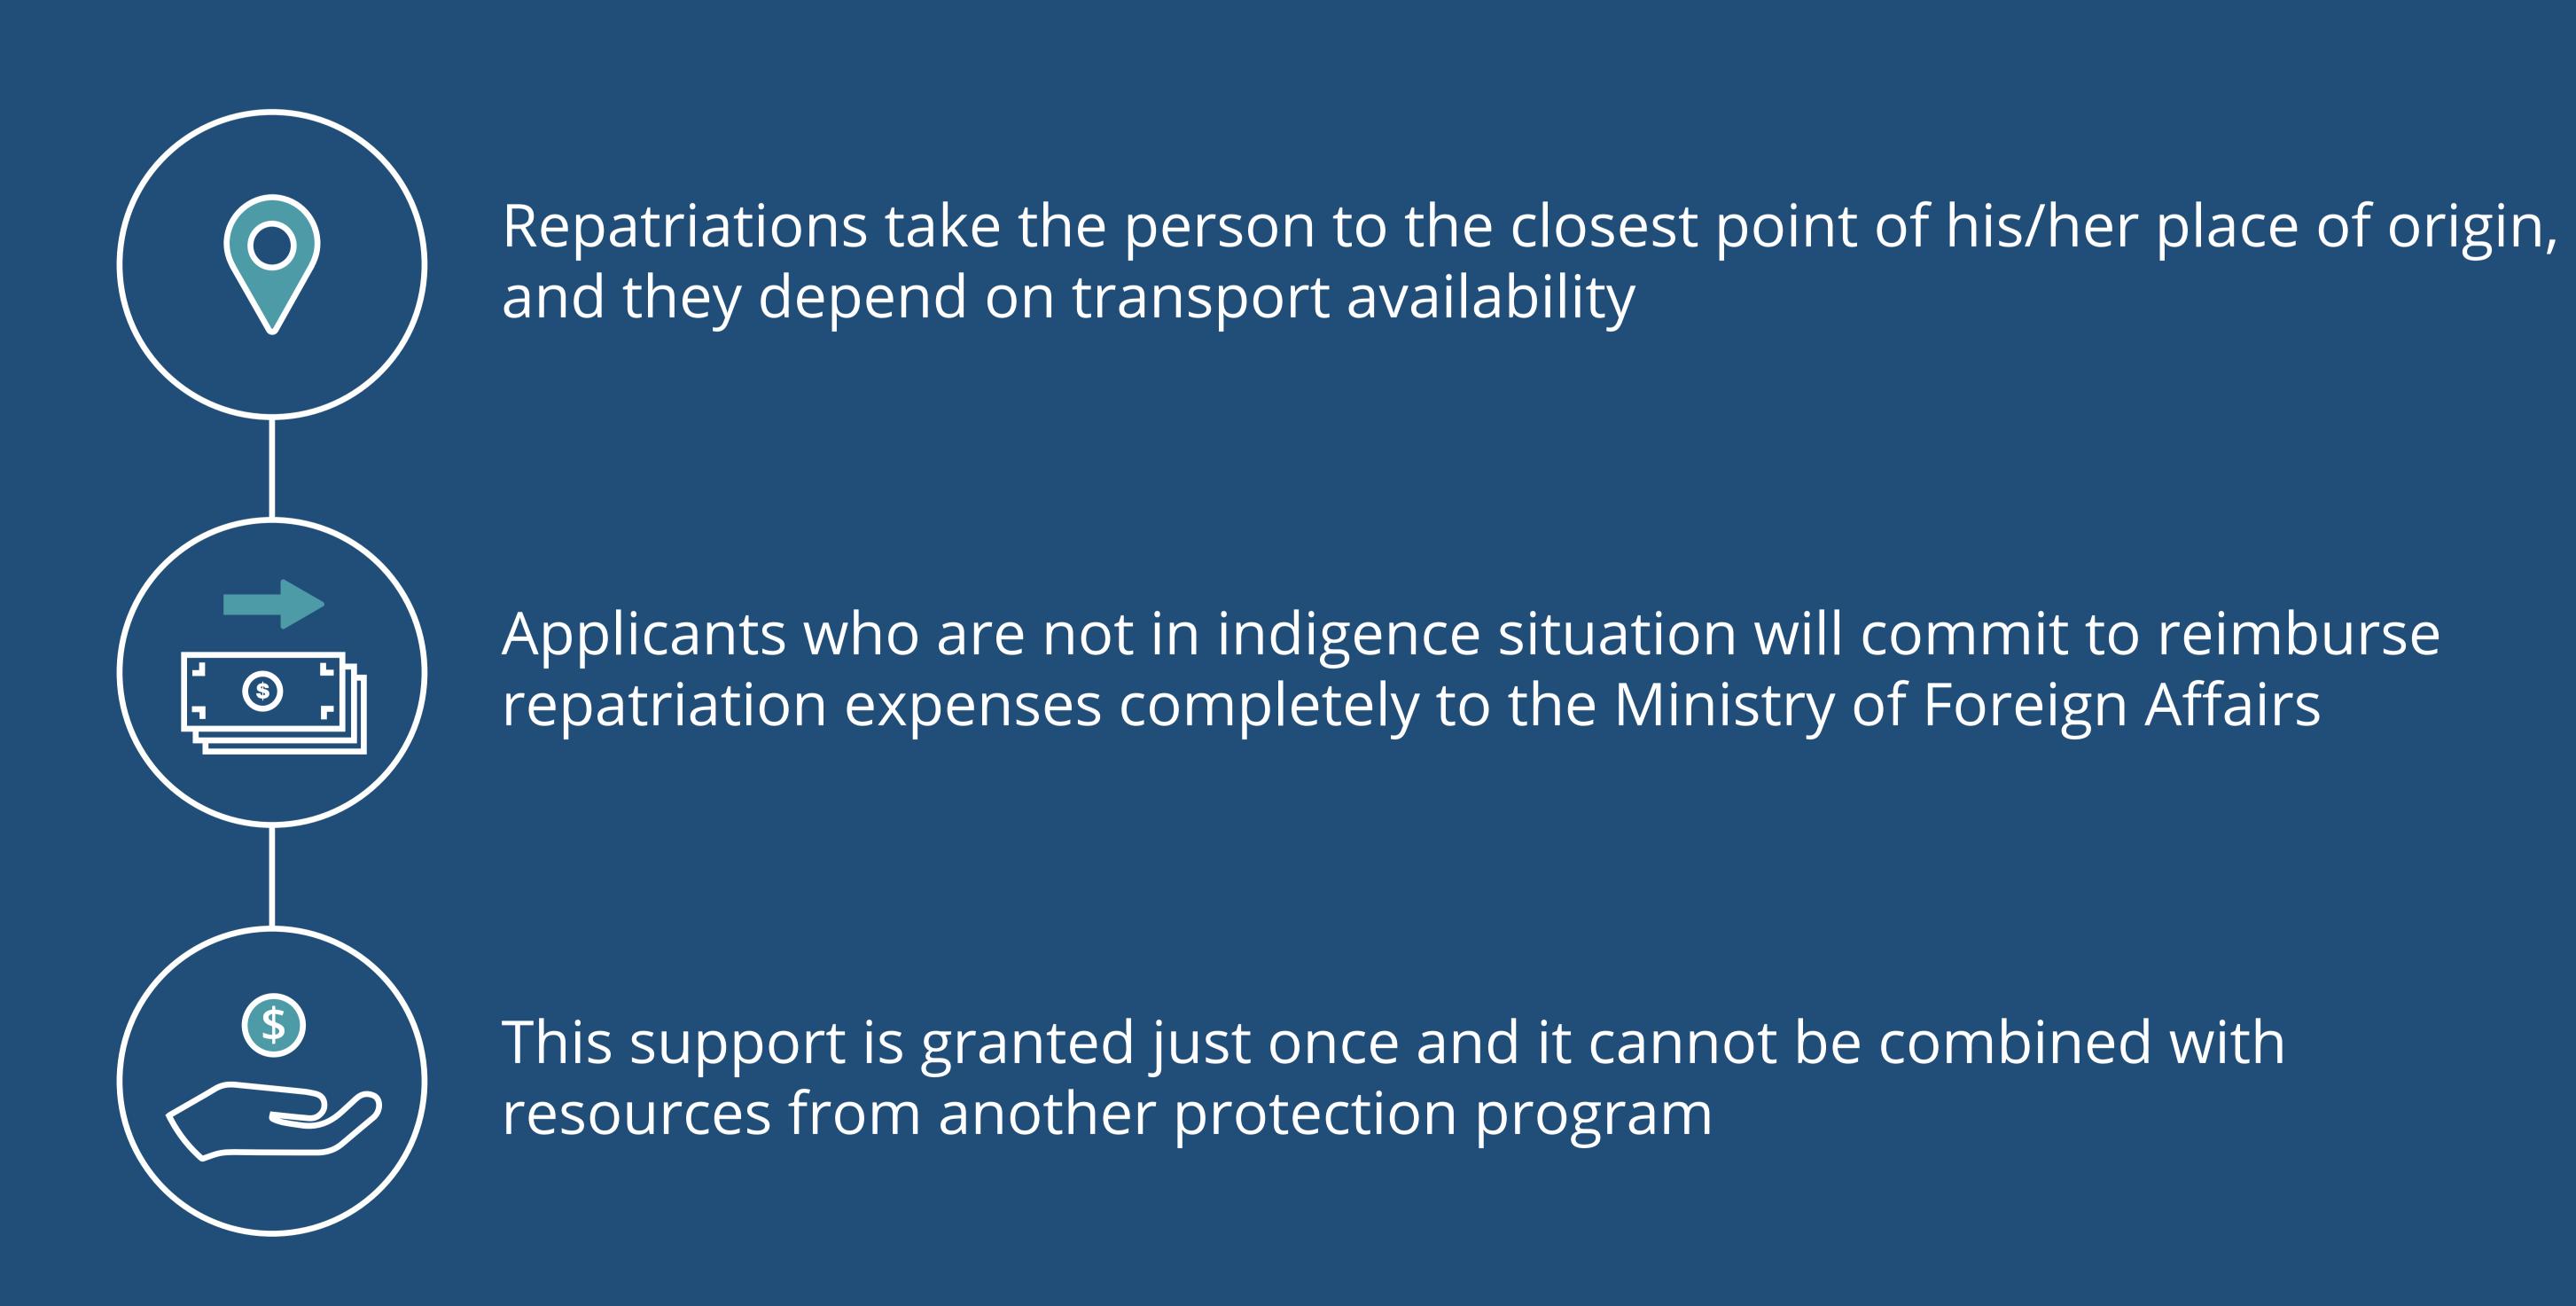

## ARE YOU LIVING UNDER VULNERABLE CONDITIONS? THE CONSULATE HELPS YOU GET BACK HOME

If you are living under vulnerable conditions, or if you have a relative who is, you can go to the consulate to request assistance to go back to Mexico.

The **repatriation program for people in vulnerable situations** offers advice and support to get everything ready.

## Who can receive support?



## What do I need to receive this support?

**You must be Mexican**, submit all the required documents (proof of identity and nationality) and comply with the provisions set forth by the consulate. Go to the nearest consulate and ask about this program.

## Please consider that: